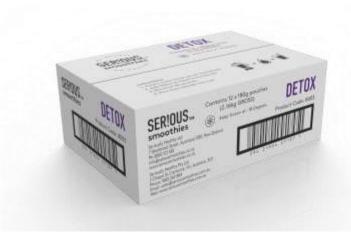

## Product Specification Detox

Issue Date: 27/08/2020

Internal Product Code:

8003

| Product Description  | Detox: A frozen smoothie mix containing a mix of IQF fruits.                                                                  |  |  |  |  |  |
|----------------------|-------------------------------------------------------------------------------------------------------------------------------|--|--|--|--|--|
| Supplier             | Seriously Healthy Limited                                                                                                     |  |  |  |  |  |
|                      |                                                                                                                               |  |  |  |  |  |
| Process              | IQF fruit packed into a clear pillow pouch 180g which is then placed into a printed shipper carton with 12 units per shipper. |  |  |  |  |  |
| Best Before          | 2 Years from production date                                                                                                  |  |  |  |  |  |
| Ingredients          | Blueberries, Banana, Boysenberries, Dates                                                                                     |  |  |  |  |  |
| Packaging Format     | 12 x 180g pouches packed into a printed 2.16kg carton.                                                                        |  |  |  |  |  |
| Storage              | Product must be kept frozen at -18°C until use                                                                                |  |  |  |  |  |
| Transport / Shipping | Product will be shipped frozen at -18°C.                                                                                      |  |  |  |  |  |
| Other                | Product frozen at -18°C.<br>Product is non-pasteurised.                                                                       |  |  |  |  |  |