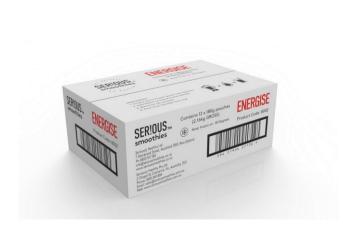

## Product Specification Energise

Revision No: 1.4

Issue Date: 27/08/2020

**Internal Product Code:** 

8002

| <b>Product Description</b> | Reboot: A frozen smoothie mix containing a mix of IQF fruits.                                                                 |  |  |  |  |
|----------------------------|-------------------------------------------------------------------------------------------------------------------------------|--|--|--|--|
| Supplier                   | Seriously Healthy Limited                                                                                                     |  |  |  |  |
|                            |                                                                                                                               |  |  |  |  |
| Process                    | IQF fruit packed into a clear pillow pouch 180g which is then placed into a printed shipper carton with 12 units per shipper. |  |  |  |  |
| Best Before                | 2 Years from production date                                                                                                  |  |  |  |  |
| Ingredients                | Strawberries, Apple, Pineapple, Dates                                                                                         |  |  |  |  |
| Packaging Format           | 12 x 180g pouches packed into a printed 2.16kg carton.                                                                        |  |  |  |  |
| Storage                    | Product must be kept frozen at -18°C until use                                                                                |  |  |  |  |
| Transport / Shipping       | Product will be shipped frozen at -18°C.                                                                                      |  |  |  |  |
| Other                      | Product frozen at -18°C. Product is non-pasteurised.                                                                          |  |  |  |  |